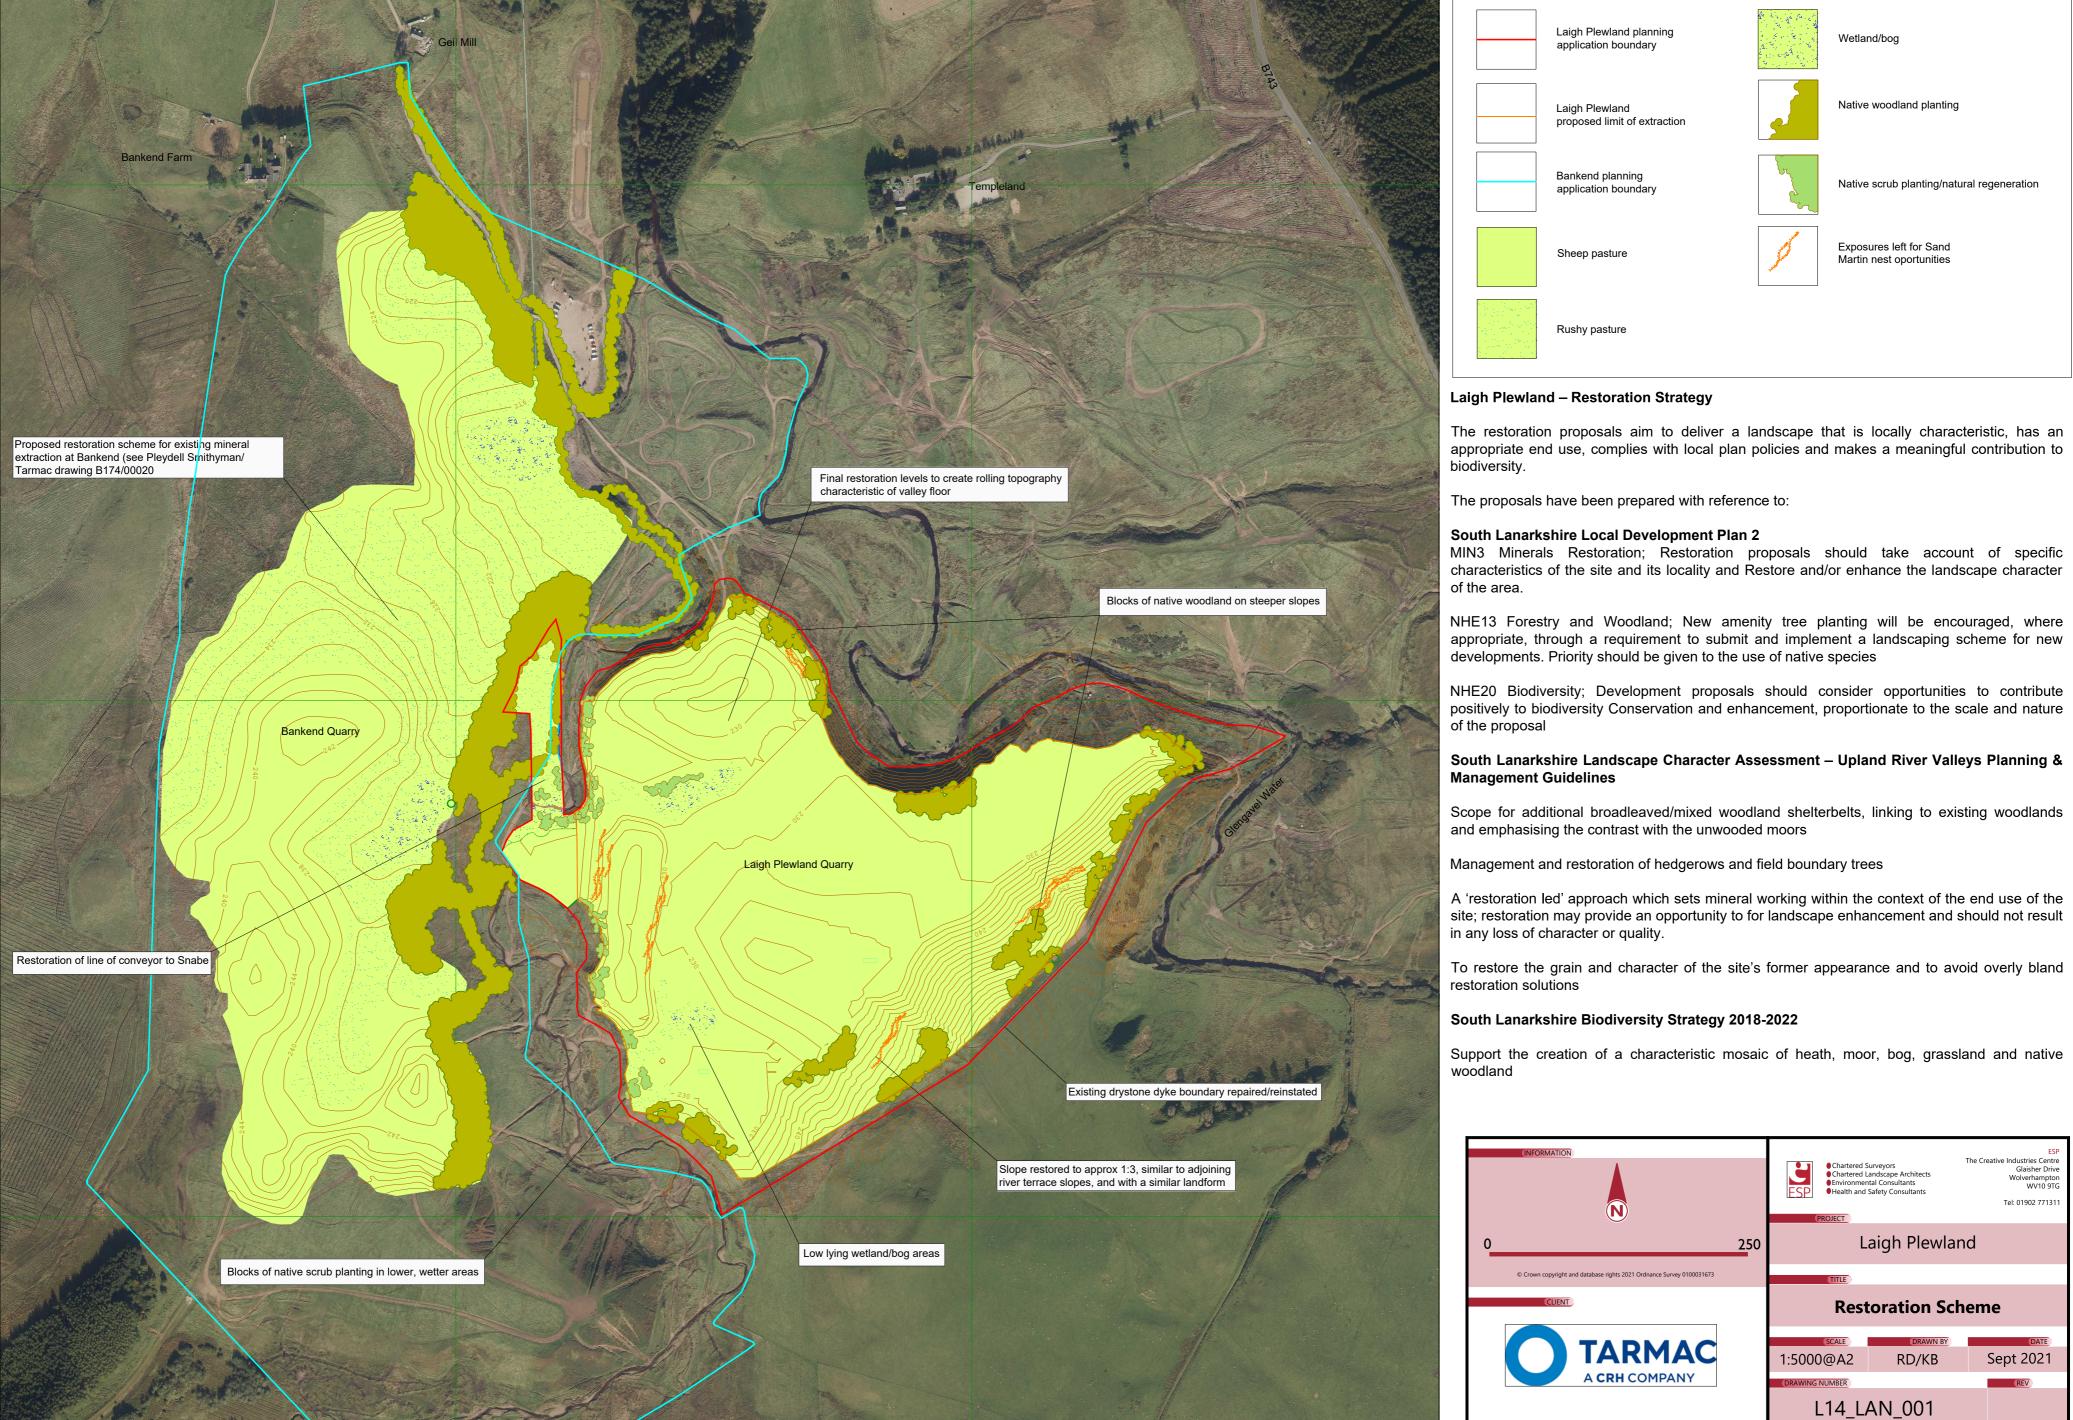

|                                                                                               | ESP                | Environmer | Surveyors<br>Landscape Architects<br>tal Consultants<br>Safety Consultants | ESP<br>The Creative Industries Centre<br>Glaisher Drive<br>Wolverhampton<br>WV10 9TG<br>Tel: 01902 771311 |
|-----------------------------------------------------------------------------------------------|--------------------|------------|----------------------------------------------------------------------------|-----------------------------------------------------------------------------------------------------------|
| 0250                                                                                          | Laigh Plewland     |            |                                                                            |                                                                                                           |
| $\ensuremath{\mathbb{C}}$ Crown copyright and database rights 2021 Ordnance Survey 0100031673 |                    | TITLE      |                                                                            |                                                                                                           |
| CLIENT<br>TARMAC<br>A CRH COMPANY                                                             | Restoration Scheme |            |                                                                            |                                                                                                           |
|                                                                                               |                    | SCALE      | DRAWN BY                                                                   | DATE                                                                                                      |
|                                                                                               | 1:5000             | @A2        | RD/KB                                                                      | Sept 2021                                                                                                 |
|                                                                                               | DRAWING N          | JUMBER     |                                                                            | REV                                                                                                       |
|                                                                                               | L14_LAN_001        |            |                                                                            |                                                                                                           |